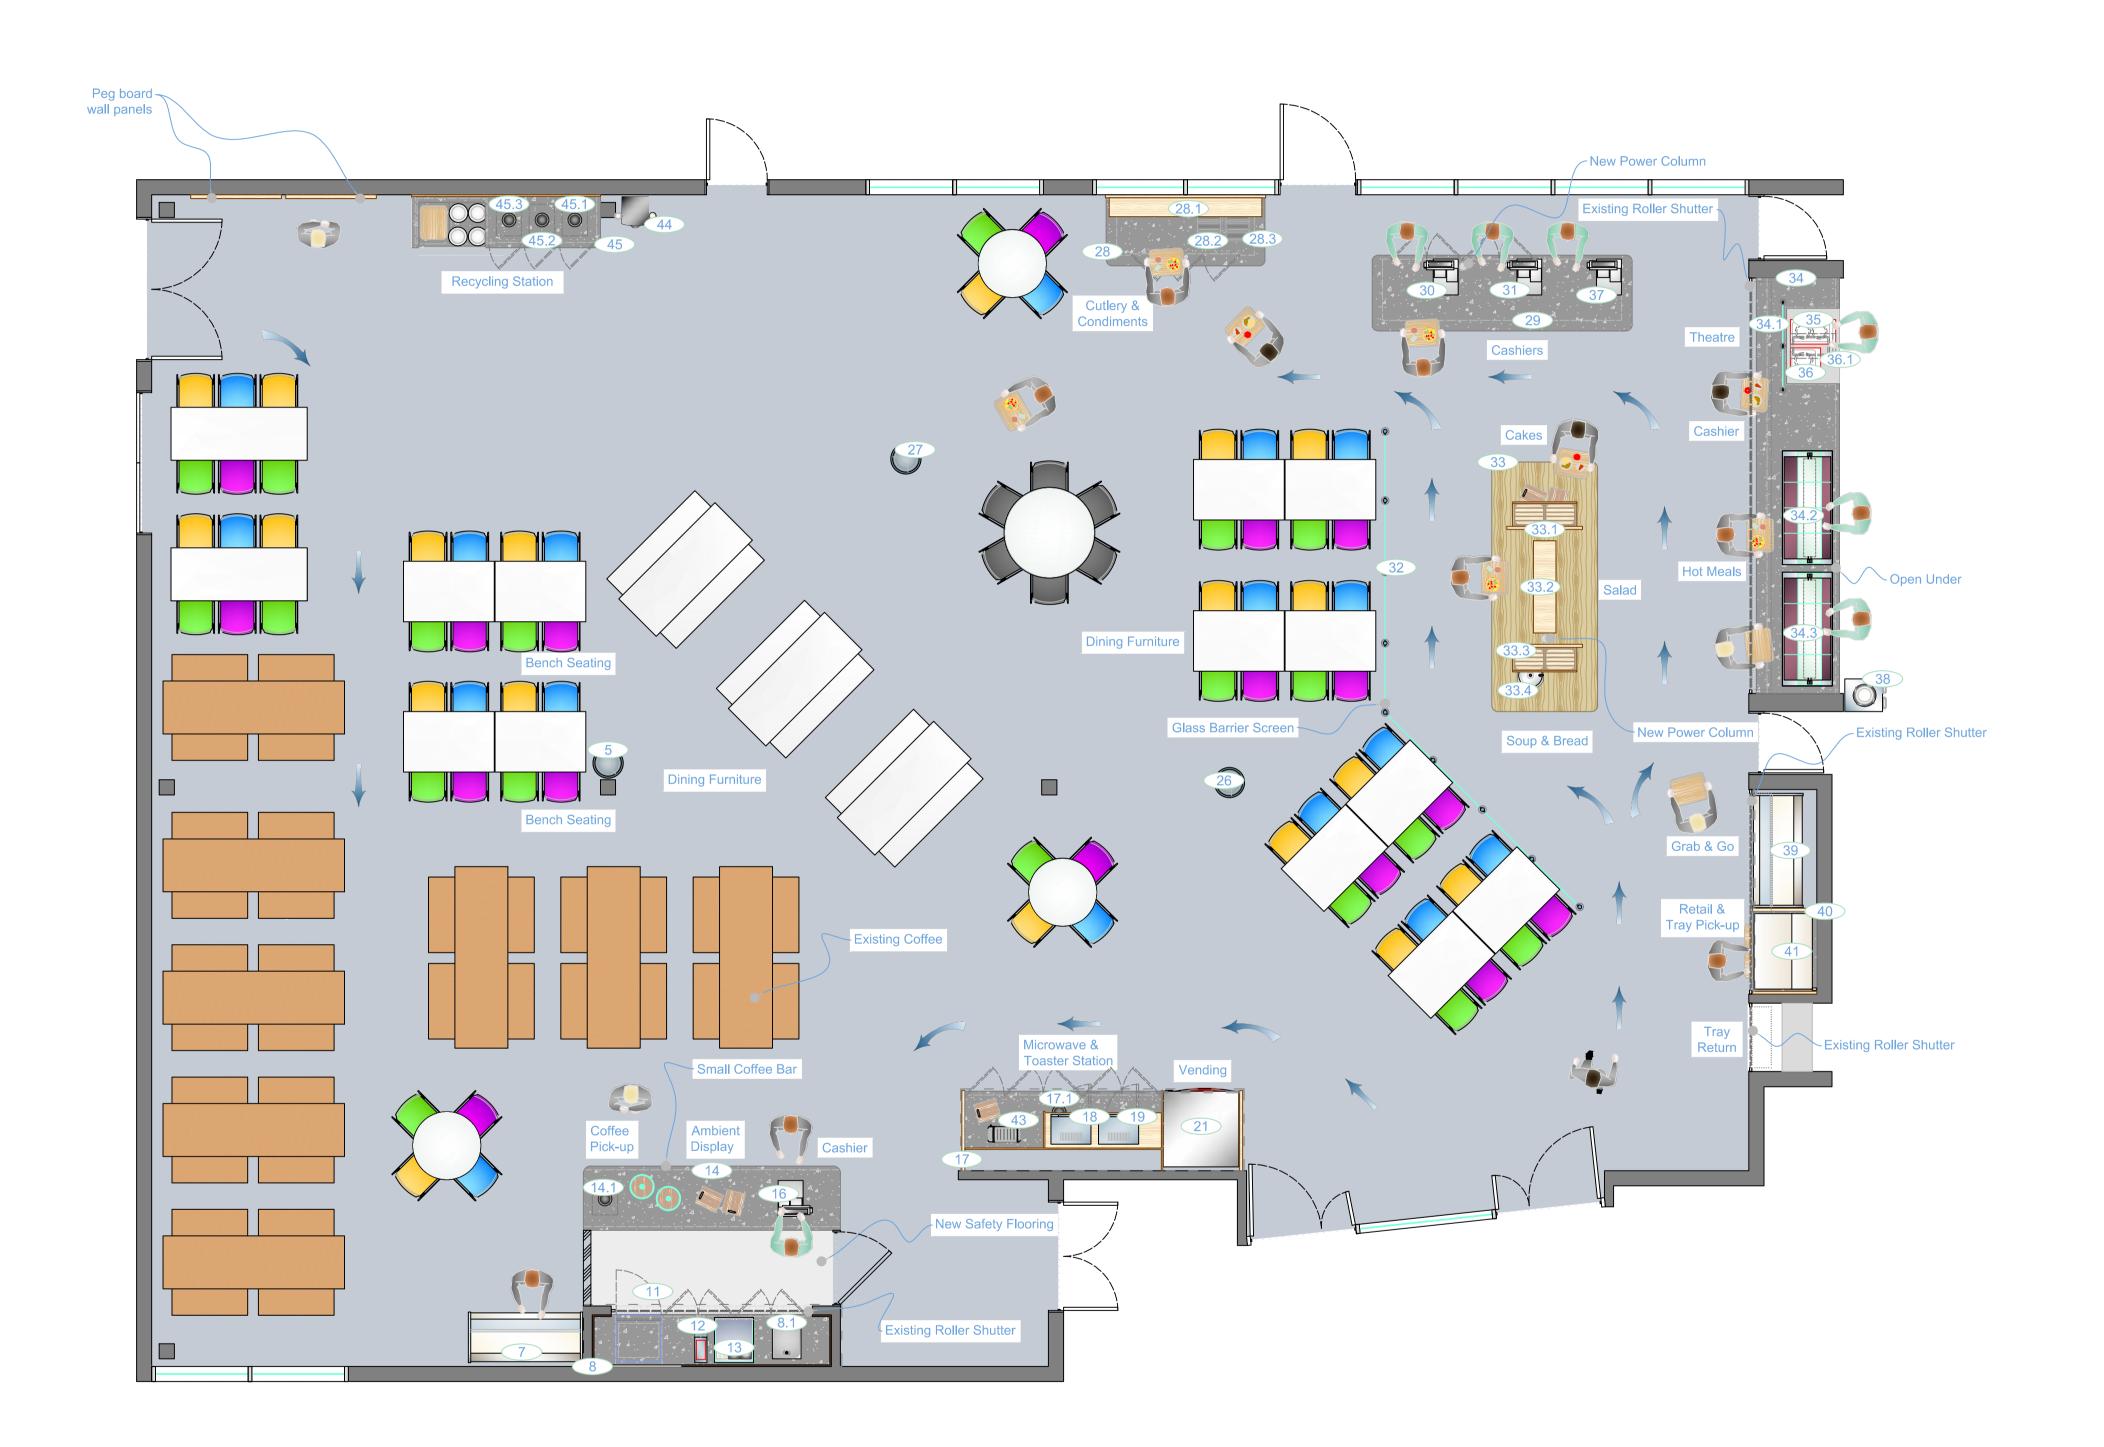

| 1          | Shopfitted Trolley Housing                                                  | Deleted                    |
|------------|-----------------------------------------------------------------------------|----------------------------|
| 2          | Double Tray Clearing Trolley                                                | Deleted                    |
| 3          | Bin                                                                         | Deleted                    |
| 5          | Double Tray Clearing Trolley  Bin                                           | Deleted                    |
| 6          | Shopfitted Multideck Housing                                                | By Others  Deleted         |
| 7          | Refrigerated Multideck Display                                              | Existing Relocate          |
| 8          | Backbar                                                                     | -                          |
| 8.1        | Inset Hand Wash Basin                                                       | -                          |
| 9          | Air Recirculation Canopy                                                    | Deleted                    |
| 10         | Single Contact Grill                                                        | Deleted                    |
| 11         | Undercounter Refrigerator                                                   | - Estados Balassa          |
| 12<br>13   | Hot Chocolate Machine  Coffee Machine                                       | Existing Relocate          |
| 14         | Coffee Counter                                                              | Existing Relocate          |
| 14.1       | Inset Waste Chute with Bin under                                            |                            |
| 15         | Ambient & Chilled Patisserie                                                | Deleted                    |
| 16         | Cash Register                                                               | By Others                  |
| 17         | Shopfitted Vending Housing with Microwave Station                           | -                          |
| 17.1       | Inset Waste Chute                                                           | -                          |
| 18         | Microwave Oven                                                              | Existing Relocate          |
| 19         | Microwave Oven                                                              | Existing Relocate          |
| 20         | Vending Machine  Vending Machine                                            | Deleted  Existing Relocate |
| 22         | Shopfitted Trolley Housing                                                  | Deleted                    |
| 23         | Double Tray Clearing Trolley                                                | Deleted                    |
| 24         | Double Tray Clearing Trolley                                                | Deleted                    |
| 25         | Double Tray Clearing Trolley                                                | Deleted                    |
| 26         | Bin                                                                         | By Others                  |
| 27         | Bin                                                                         | By Others                  |
| 28         | Cutlery & Condiments Counter                                                | -                          |
| 28.1       | Condiments Shelf                                                            | -                          |
| 28.2       |                                                                             | -                          |
| 28.3<br>29 | Inset Cutlery Tray  Cashier Counter                                         | -                          |
| 30         | Cash Register                                                               | Existing Relocate          |
| 31         | Cash Register                                                               | Existing Relocate          |
| 32         | Glass Barrier Screen                                                        | -                          |
| 33         | Island Counter                                                              | -                          |
| 33.1       | Cake Display                                                                | -                          |
| 33.2       | Salad Display                                                               | -                          |
| 33.3       | Bread Display                                                               | -                          |
| 33.4       | Inset Heated Soup Well                                                      | Polotod                    |
| 33.5       | Inset Heated Soup Well Servery Counter                                      | Deleted                    |
| 34.1       | Glass Screen                                                                | -                          |
| 34.2       | Heated Ceramic Hot Plate                                                    | -                          |
| 34.3       | Heated Ceramic Hot Plate                                                    | -                          |
| 35         | Twin Induction Hob                                                          | -                          |
| 36         | Single Induction Wok                                                        | -                          |
| 36.1       | Griddle Plate                                                               | -                          |
| 37         | Cash Register                                                               | Existing Relocate          |
| 38<br>39   | Mobile Plate Lowerator                                                      | Existing Relocate          |
|            | Refrigerated Multideck Display  Shopfitted Retail Housing with Tray Pick-up | Existing Relocate          |
| 40         | under                                                                       | -                          |
| 41         | Retail Shelving                                                             | -                          |
| 42         | Screen Panel                                                                | Deleted                    |
| 43         | Toaster                                                                     | Existing Relocate          |
| 44         | Chilled Water Dispenser                                                     | Existing                   |
| 45<br>45.1 | Recycling Station Small Inset waste Chute                                   | -                          |
| 45.1       | Small Inset Waste Chute                                                     | -                          |
| 45.3       | Small Inset Waste Chute                                                     |                            |

| REV | DATE     | DESCRIPTION                                                                                                                                                                              |
|-----|----------|------------------------------------------------------------------------------------------------------------------------------------------------------------------------------------------|
| -   | -        | Drawing based on site survey and sketch by P. Taylor and is subject to change following confirmation of accurate site & equipment dimensions.                                            |
| A   | 22.06.15 | Further to client feed back items 1-4, 20, 22-25 & 42 deleted. Item 37 moved and till unit extended. Items 17.1, 43-45.3 added. Some furniture removed or changed to su new layout. (GD) |
| В   | 25.06.15 | Slight changes to furniture. 2 x peg board wall panels added. Double doors shut. Item 7 reinstated. Item 33.5 deleted.                                                                   |
| C   | 06.07.15 | Slight amendments to furniture. (HA)                                                                                                                                                     |
| D   | 03.08.15 | Item 7 & 43 changed to existing relocated (YN)                                                                                                                                           |
| AB  | 20.08.15 | Updated to reflect as-built layout as surveyed by A. Tiernan-Locke. (WD)                                                                                                                 |

Proposed Servery & Coffee Bar
- for -

The Brit School
Croydon

Drawing No. **15124** 

15124

Scale Drawn Date
1:50 @ A1 W.D. May 2015

Western Blueprint Limited
White House Business Centre,
Forest Road, Kingswood,
Bristol BS15 8DH